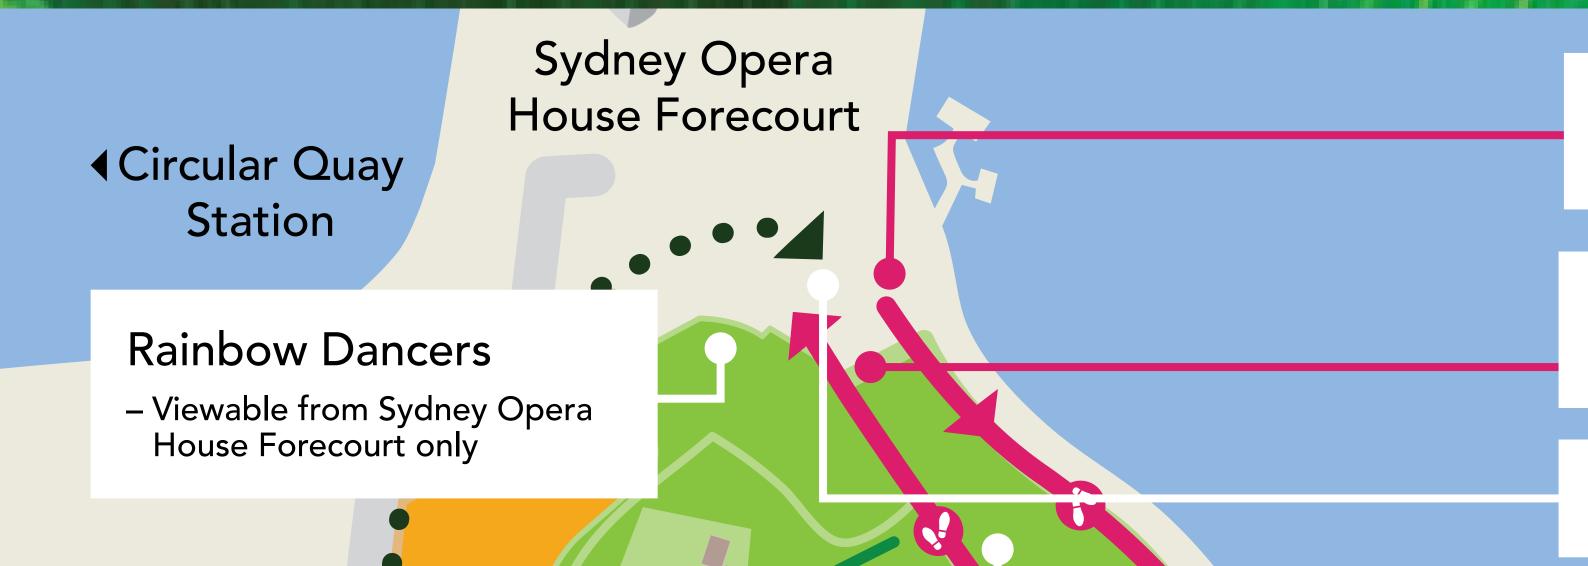

## Government House Gate YOU ARE HERE

There is **no** access to Vivid Sydney through the Garden. Entry is through the Queen Elizabeth II Gate via the Sydney Opera House Forecourt only.

- In celebration of our 200<sup>th</sup> Birthday, the Royal Botanic Garden joins Vivid Sydney as a new precinct in 2016.
- Please note there will be no significant restrictions to access of major pathways and gates during the day while the event is on.
- During the construction period 18 May 27 May and removal 19 June – 23 June there will be some restrictions to access of pathways and gates during the day.
- For more information visit rbgsyd.nsw.gov.au